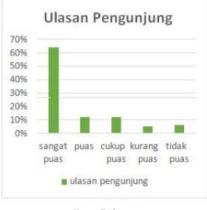

#### 4. Results and Discussions

The results of this study can be seen before entering the restaurant, there is the inscription Cakrawala which means the horizon, the horizon or the horizon which is the dividing line of the earth from the sky. More precisely, the horizon is a line that divides the line of sight into two categories, namely the direction of the line of sight that intersects the surface of the earth, as the name implies, this design is like the state of the sky, there are designs for rainbows, stars, galaxies, and the equator. From the Bar Diagramm we can conclude that 100 simple random sample of google reviews in five categories we get 64% very satisfied, 13% satisfied, 12% moderately satisfied, 5% less satisfied, and 6% not satisfied. Most of the customers are satisfied with the interior of Cakrawala Sparkling Nature Restaurant wuth all of variety of designs from the nine areas with Cakrawala design. The following is the result of discussing innovations from Cakrawala Restaurant.

| Ficture 10 Park Area                           | This is the picture of the inside of Cakrawala<br>Sparkling Nature Restaurant. There are so<br>many open areas, and one of them is park<br>area located at the center of the area. This<br>park is filled with lamp decoration in the<br>shape of flower and shine at night. With<br>square layout the sitting area is made like<br>café bar. |
|------------------------------------------------|-----------------------------------------------------------------------------------------------------------------------------------------------------------------------------------------------------------------------------------------------------------------------------------------------------------------------------------------------|
| Ficture 11 Sun Area                            | This picture is one of the most iconic area<br>inside Cakrawala Sparkling Nature<br>Restaurant. This area has glass material<br>dining area and fiber transparent roof and<br>also wooden desk and chair. The building is<br>shaped like cylinder, half circle roof with<br>lines like sun shine.                                             |
| Picture 11 Sun Alea<br>Ficture 12 Galaxy Stage | This picture is the last spot, showing sthe<br>stage that looks like galaxy used as main<br>area to watch live music performance, The<br>shape of the roof is like membrane shells.                                                                                                                                                           |