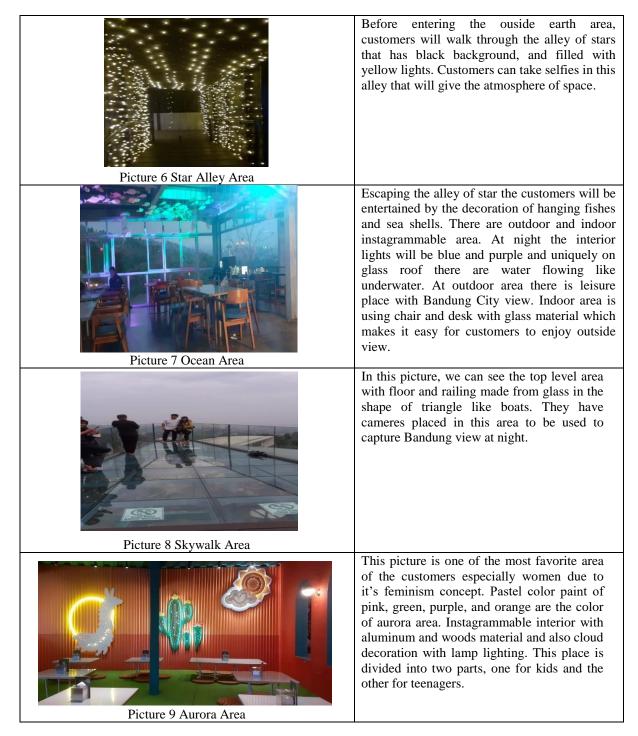

#### 4. Results and Discussions

The results of this study can be seen before entering the restaurant, there is the inscription Cakrawala which means the horizon, the horizon or the horizon which is the dividing line of the earth from the sky. More precisely, the horizon is a line that divides the line of sight into two categories, namely the direction of the line of sight that intersects the surface of the earth, as the name implies, this design is like the state of the sky, there are designs for rainbows, stars, galaxies, and the equator. From the Bar Diagramm we can conclude that 100 simple random sample of google reviews in five categories we get 64% very satisfied, 13% satisfied, 12% moderately satisfied, 5% less satisfied, and 6% not satisfied. Most of the customers are satisfied with the interior of Cakrawala Sparkling Nature Restaurant wuth all of variety of designs from the nine areas with Cakrawala design. The following is the result of discussing innovations from Cakrawala Restaurant.

| Ficture 10 Park Area                           | This is the picture of the inside of Cakrawala<br>Sparkling Nature Restaurant. There are so<br>many open areas, and one of them is park<br>area located at the center of the area. This<br>park is filled with lamp decoration in the<br>shape of flower and shine at night. With<br>square layout the sitting area is made like<br>café bar. |
|------------------------------------------------|-----------------------------------------------------------------------------------------------------------------------------------------------------------------------------------------------------------------------------------------------------------------------------------------------------------------------------------------------|
| Ficture 11 Sun Area                            | This picture is one of the most iconic area<br>inside Cakrawala Sparkling Nature<br>Restaurant. This area has glass material<br>dining area and fiber transparent roof and<br>also wooden desk and chair. The building is<br>shaped like cylinder, half circle roof with<br>lines like sun shine.                                             |
| Picture 11 Sun Alea<br>Ficture 12 Galaxy Stage | This picture is the last spot, showing sthe<br>stage that looks like galaxy used as main<br>area to watch live music performance, The<br>shape of the roof is like membrane shells.                                                                                                                                                           |