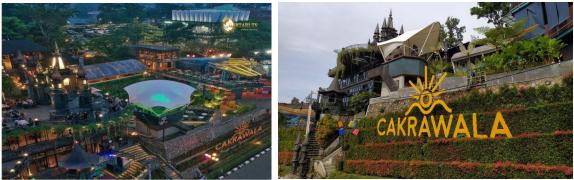

Cakrawala Sparkling Nature Restaurant is located in Jl. Pagermaneuh No. 57, Pagerwangi, Kec. Lembang, Kabupaten Bandung Barat, Jawa Barat. Thanks to so many positive specials that they are offering, and also the beauty of the location in the highlands of Lembang, Cakrawala Sparkling Nature Restaurant has become recommended eatery with beautiful view in Bandung. In here, customers can enjoy the charm of exotic Bandung with all it's beauties. The building of Cakrawala Sparkling Nature Restaurant appears to be tall with levels of floors, adding to the castle-like design. From afar it will be appeared as an echanting palace from fairytales. It's very

interesting to visit fpr sure, because we rarely met restaurants that is built in similar concept. Not only it's building, the veriety of menus available will surely be fascinating.

Picture 1 Persperctive Cakrawala Sparkling Nature Restaurant